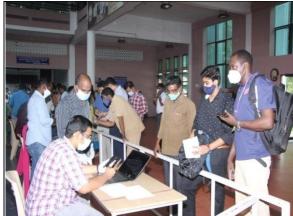

#### **Events Photos:**

#### **Summary of the Event:**

At present the most dangerous news is all about corona virus. The cases are increasing gradually day by day. So Covid vaccination camp is conducted in KLEF. As a part of it Students, Faculty, workers and other staff of KLEF who are 18 years and above are given vaccine. Along with Dr.KRS Prasad Dean, Student Affairs, Dr.Habibullah Khan, Advisor, Dean Student Affairs, Grama Sachivalayamsecretary's of Vaddeswaram and Kolanukonda, Tadepalli PHC ANM's participated in the event.