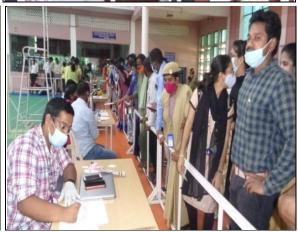

#### **Events Photos:**

#### **Summary of the Event:**

At present the most dangerous news is all about corona virus. The cases are increasing gradually day by day. So Covid vaccination camp is conducted in KLEF. As a part of it Students, Faculty, workers and other staff of KLEF who are 18 years and above are given vaccine. Along with Dr.KRS Prasad Dean, Student Affairs, Dr.Habibullah Khan, Advisor, Dean Student Affairs, Grama Sachivalayamsecretary's of Vaddeswaram and Kolanukonda, Tadepalli PHC ANM's participated in the event.