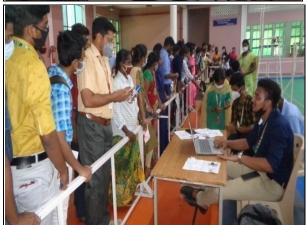

#### **Events Photos:**

#### **Summary of the Event:**

At present the most dangerous news is all about corona virus. The cases are increasing gradually day by day. So Covid vaccination camp is conducted in KLEF. As a part of it Students, Faculty, workers and other staff of KLEF who are 18 years and above are given vaccine. Along with Dr.KRS Prasad Dean, Student Affairs, Dr.Habibullah Khan, Advisor, Dean Student Affairs, Grama Sachivalayamsecretary's of Vaddeswaram and Kolanukonda, Tadepalli PHC ANM's participated in the event.