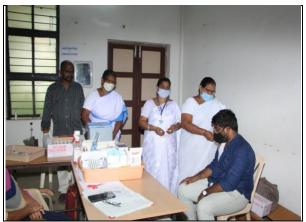

#### **Events Photos:**

#### **Summary of the Event:**

At present the most dangerous news is all about corona virus. The cases are increasing gradually day by day. So Covid vaccination camp is conducted in KLEF. As a part of it Students, Faculty, workers and other staff of KLEF who are 18 years and above are given vaccine. Along with Dr.KRS Prasad Dean, Student Affairs, Dr.Habibullah Khan, Advisor, Dean Student Affairs, Grama Sachivalayamsecretary's of Vaddeswaram and Kolanukonda, Tadepalli PHC ANM's participated in the event.